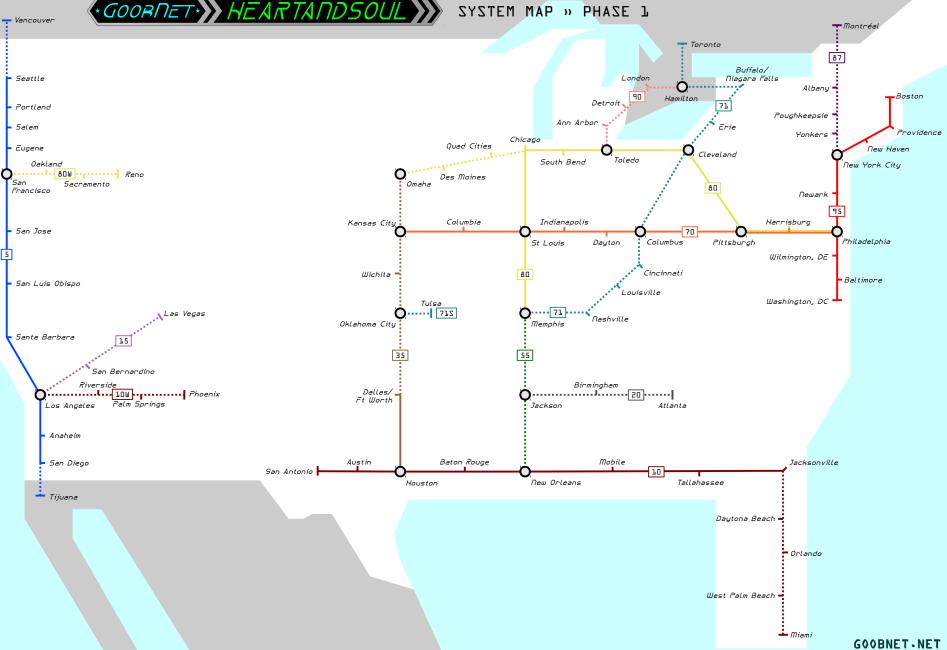

## LINE GUIDE

#### CURRENT LINES

PACIFIC COAST LINE San Diego to Seattle via Los Angeles, San Francisco FUTURE EXTENSIONS to Tijuana, Vencouver

# SQUTHERN SUN LINE

San Antonio to Jacksonville via Houston, New Orleans TUTURE EXTENSION to Miami TUTURE BRANCH from Los Angeles to Phoenix

70 HEARTLAND LINE Kansas City to Philadelphia via St Louis, Columbus, Pittsburgh

Memphis to Fhiladelphia via St Louis, Chicago, Cleveland, Pittsburgh FUTURE EXTENSION to Omaha FUTURE BRANCH from San Francisco to Reno

### FUTURE LINES

15

WESTERN ROCKY EXPRESS Los Angeles to Las Vegas via San Bernardino

20 SOUTHEASTERN CRESCENT Jackson to Atlanta via Birmingham

FLEVEN NTCKEL LINE

LLEVEN NICKEL LINE New Orleans to Chicago via Jackson, Memphis, St Louis

71

MUSIC CRESCENT Oklahoma City to Tulsa Memphis to Toronto via Columbus, Cleveland, Buffalo/Niagara Talls, Hamilton

HUDSON VALLEY LINE New York City to Montréal via Albany

For too long, Americans have depended on their automobiles and aircraft for long journeys. Result: too many cars on our roads, and too many flights for our airports.