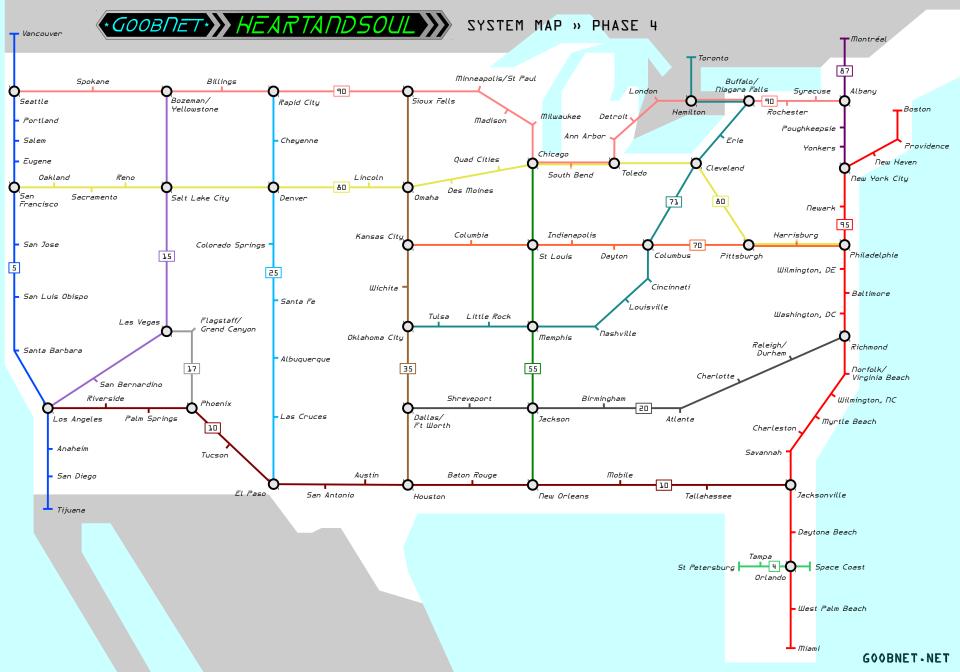

## LINE GUIDE

#### CROSS-FLORIDA LINE

St Petersburg to Space Coast via Orlando

#### PACIFIC COAST LINE

Tijuana to Vancouver via Los Angeles, San Francisco. Seattle

10

#### SOUTHERN SUN LINE

Los Angeles to Jacksonville via Phoenix, El Paso, Houston, New Orleans

15

## WESTERN ROCKY EXPRESS

Los Angeles to Bozeman/Yellowstone via Las Vegas, Salt Lake City

17

## DESERT DIAMOND LINE

Phoenix to Las Vegas via Flagstaff/Grand Canyon

20

## SOUTHEASTERN CRESCENT

Dallas/Ft Worth to Richmond via Jackson

25

## FRONT RANGE LINE

El Paso to Rapid City via Denver

35

## CENTRAL TIME EXPRESS

Houston to Sioux Falls via Dallas/Ft Worth, Oklahoma City, Kansas City, Omaha 55

#### ELEVEN NICKEL LINE

New Orleans to Chicago via Jackson, Memphis, St Louis

70

#### HEARTLAND LINE

Kansas City to Philadelphia via St Louis, Columbus, Pittsburgh

71

### MUSIC CRESCENT

Oklahoma City to Toronto via Memphis, Columbus, Cleveland, Buffalo/Niagara Falls, Hamilton

80

## GOLD LINE

San Francisco to Philadelphia via Salt Lake City, Denver, Omaha, Chicago, Toledo, Cleveland, Pittsburgh

87

## HUDSON VALLEY LINE

New York City to Montréal via Albany

90

## NORTHERN LIGHT LINE

Seattle to Albany via Bozeman/Yellowstone, Rapid City, Sioux Falls, Chicago, Toledo, Hamilton, Buffalo/Niagara Falls

95

## ATLANTIC COAST LINE

Miami to Boston via Orlando, Jacksonville, Richmond, Philadelphia, New York City The fourth and final phase of GoobNet HEARTANDSOUL is complete. The United States is now served by a transcontinental network of high speed railways that provides a new way to access national destinations.